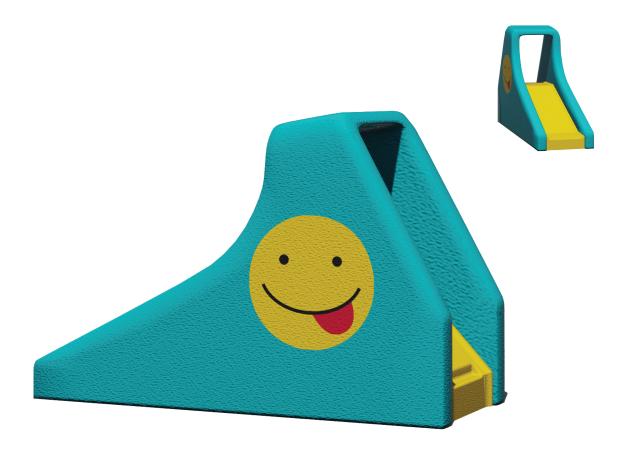

## FUN FORMS AQUA SLIDES™

# SIMPLE SLIDE Shown in the WOmoji Theme

#### **ACTIVITY**

Fun Forms Aqua Slides™ are great additions to any aquatic play setting. This slide is ideal for ages 2 to 5 with a single set of stair treads, sitting platform and slide. Aqua Slides meet ASTM requirements. Our WOmojis™ line adds an extra splash of colorful and plenty of smiles.

#### **MODEL: F1111**

FLOW: 8 GPM | 30.3 LPM PRESSURE: 3 PSI | .21 BAR

L/W/H: 6'8" x 2'2" x 4'6" 203 x 66 x 137 CM

### Chute(s): 1

Recommended Ages: 2-5

Owner responsible for posting of signage

#### **FEATURES & BENEFITS**

- Can enhance your facilities theme
- Coated with Aqua Armor the most durable Chlorine, UV and vandal resistant coating in the industry
- Interchangeable with other spray features
- ASTM compliant