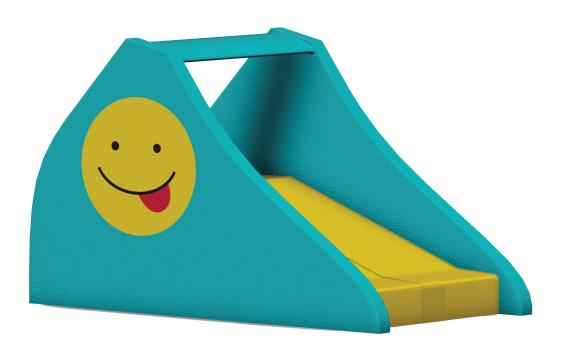

# TWO FOR ONE Shown in the WOmoji Theme

#### **ACTIVITY**

Fun Forms Aqua Slides™ are great additions to any aquatic play setting. This slide has two stair entries with sitting platforms and two slides to double the fun. Aqua Slides meet ASTM requirements. Our WOmojis™ line adds an extra splash of colorful and plenty of smiles.

#### **FEATURES & BENEFITS**

- Can enhance your facilities theme
- Coated with Aqua Armor the most durable Chlorine, UV and vandal resistant coating in the industry
- Interchangeable with other spray features
- ASTM compliant