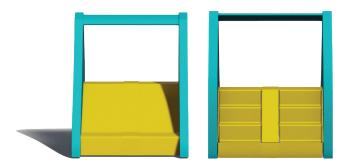

#### **ACTIVITY**

Fun Forms Aqua Slides™ are great additions to any aquatic play setting. This slide has two stair entries with sitting platforms and two slides to double the fun. Aqua Slides meet ASTM requirements. Our WOmojis™ line adds an extra splash of colorful and plenty of smiles.

#### **MODEL: F1141**

FLOW: 16 GPM | 60.6 LPM PRESSURE: 3 PSI | .21 BAR

L/W/H: 9'-4"/4'-6"/5'-6" 287/137/167 CM

### Chute(s): 2

Recommended Ages: 5-12

Owner responsible for posting of signage