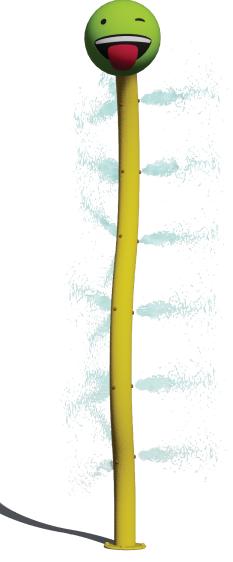

# CURVY COOL Shown in the WOmoji Theme

#### ACTIVITY

The Curvy Cool<sup>™</sup> is a cooling tower of misters with a triple bend for a whimsical look. Our WOmojis<sup>™</sup> line adds an extra splash of colorful and plenty of smiles.

#### MODEL: W003

14 GPM/53 LPM

W003C 7 GPM/26 LPM

Height: 8'-7"/262 CM