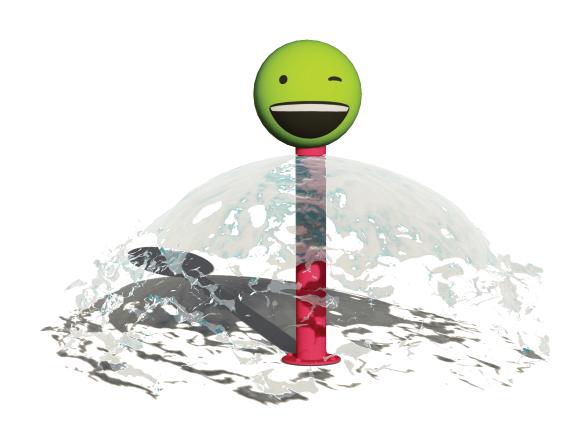

# MUSHROOM MAZE Shown in the WOmoji Theme

#### ACTIVITY

The Mushroom Maze<sup>™</sup> emits a crystal clear sheet of water. Kids love to play inside of the dome of water. Sounds are amplified as if inside a cave. Our WOmojis<sup>™</sup> line adds an extra splash of colorful and plenty of smiles.