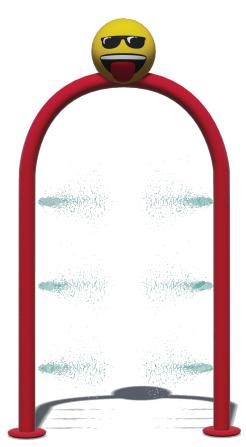

# SPRAY WAY Shown in the WOmoji Theme

#### ACTIVITY

The Spray Way<sup>™</sup> arch creates a cooling cloud of mist that kids love to move through. Our WOmojis<sup>™</sup> line adds an extra splash of colorful and plenty of smiles.

#### **MODEL: W034**

12 GPM/45 LPM

W034C 6 GPM/23 LPM

Height: 7'-4"/224 CM

#### **FEATURES & BENEFITS**

- Durable brass nozzles
- Low profile rounded flanges are easy on the feet and reduce toe-stubbing
- Coated with Aqua Armor the most durable Chlorine, UV and vandal resistant coating in the industry
- Interchangeable with other spray features
- ADA and ASTM compliant