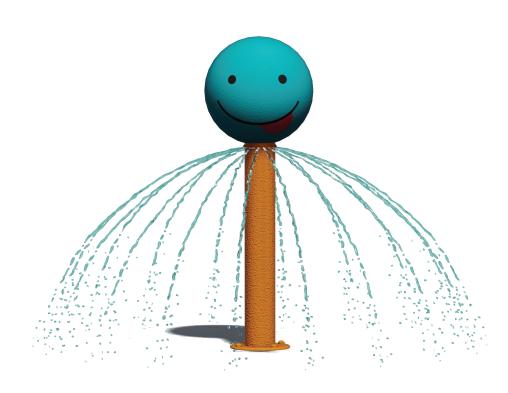

# WATER WEB Shown in the WOmoji Theme

#### ACTIVITY

The Water Web<sup>™</sup> casts a circle of web-like streams of water. This is an ideal feature when designing for water conservation. Our WOmojis<sup>™</sup> line adds an extra splash of colorful and plenty of smiles.

#### **MODEL: W040**

8-16 GPM/30-61 LPM