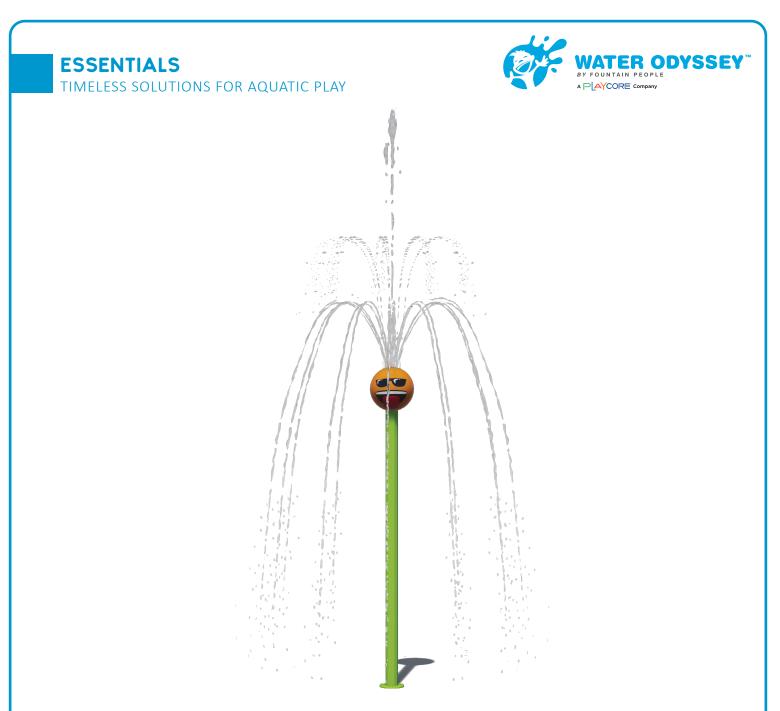

# FOUNTAIN ON A STICK-WATER CASTLE Shown in the WOmoji Theme

#### ACTIVITY

The Fountain On A Stick Series<sup>™</sup> is a great center piece for any splash pad. The top of the stick features an interchangeable fountain nozzle so you can change out the fun! This spray feature is equipped with a Water Castle nozzle with one vertical jet and two tiers of outward arching streams. Our WOmojis<sup>™</sup> line adds an extra splash of colorful and plenty of smiles.

#### MODEL: W041-WC

20-40 GPM | 5-8 PSI