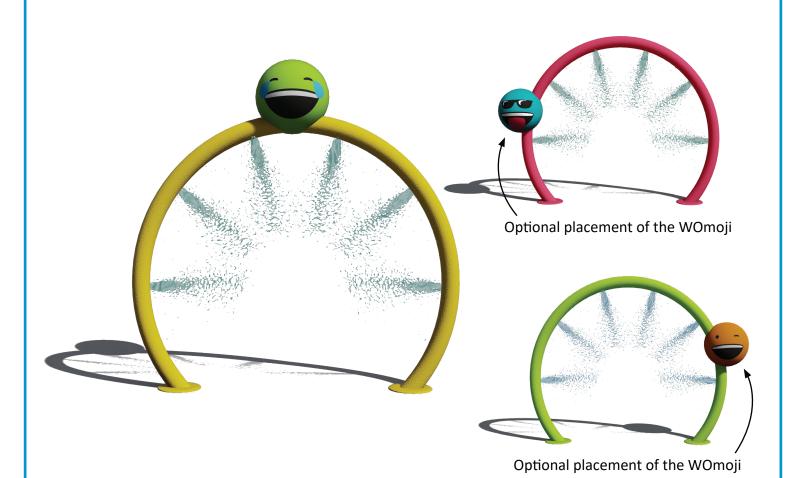

## WATER RING Shown in the WOmoji Theme

### **ACTIVITY**

The Water Ring™ creates a screen of water through which children can maneuver. This unis is sold as one ring; however, you can order multiple rings to create a tunnel of sprays. Rings can be individually piped or piped as a single unit. Our WOmojis™ line adds an extra splash of colorful and plenty of smiles.

### **MODEL: W238-1**

10 GPM @ 10 psi per ring

Height: 5'-1"/155 CM